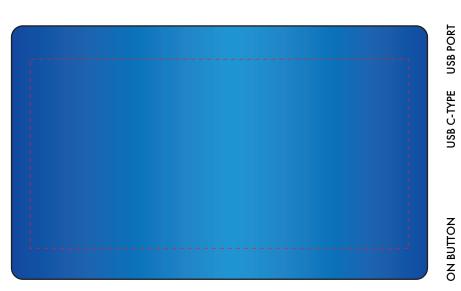

Your Ref:Quantity:Product Code: ZC2050Our Ref:Version: 1Product Colour:BLUE

## PRODUCT INFO: DUE TO THE NATURE OF THE PRODUCT THE PRINT POSITION MAY VARY BY 2 - 3 MM

We stock this item in the following colours

### **PANTONE REFERENCE(S)**

Engrave

ARTWORK SCALE 100%

ARTWORK SCALE 100% Max print area: 100mm x 50mm

The dashed line is to demonstrate print area and will not appear on your printed item